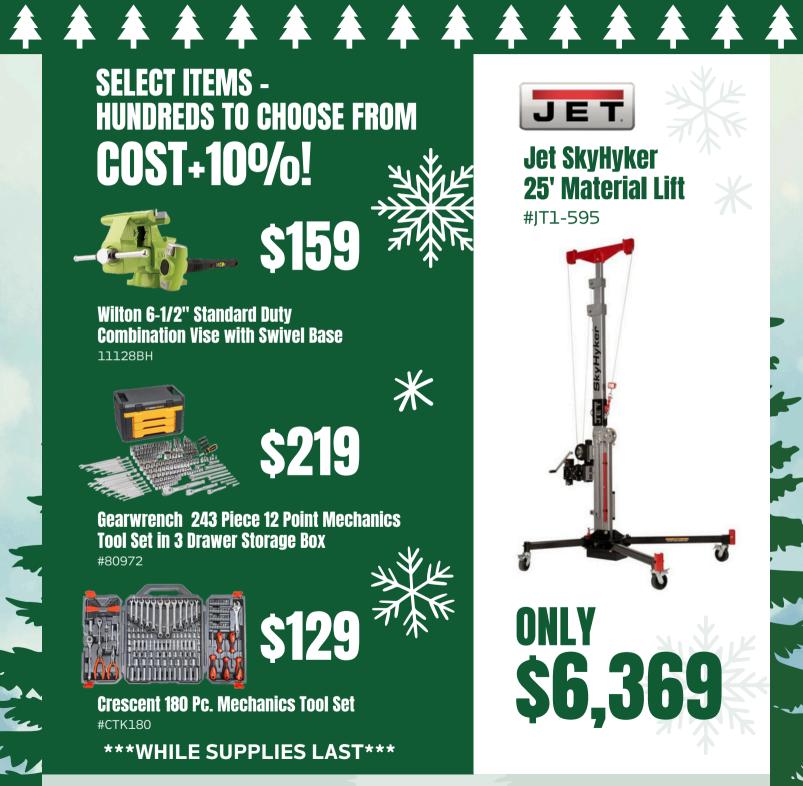

XI

GDT01Z GDT01Z

IMPACT DRIVER

<sup>\$</sup>129.99

40V MAX XGT® BRUSHLESS 4-SPEED

LXT XMT03Z XMT03Z 18V LXT© OSCILLATING MULTI-TOOL

<sup>\$</sup>119.99



GWT05Z GWT05Z 40V MAX XGT® BRUSHLESS 4-SPEED 1/2" SQ. DRIVE IMPACT WRENCH W/ DETENT ANVIL

<sup>\$</sup>149.99



⋇



circular saw, aws@ cap \$**159.99** 

#### **Nov 29, 2024.** See.s











# SAVE BIG THIS SEASON

JET

## TAKE 150/0 OFF WOODWORKING MACHINERY & ACCESSORIES\*

#### OFFER VALID 11/22/24 - 12/2/24

\*Excludes JET BLACK Series.

Prices good through Nov 29, 2024. See store for details.



## Build Your Dream Woodshop this Season SAVE 100/0

**On All Powermatic Machinery and Accessories** Offer Valid 11/22/24 - 12/2/24



Prices good through Nov 29, 2024. See store for details.







### **BLACK FRIDAY SALE**



Prices good through Nov 29, 2024. See store for details.